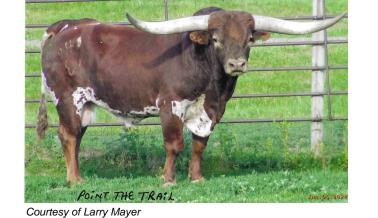

**Point The Trail** Date of Birth: 05/30/2019 **Registration 1:** 294165 Sale Price: \$3,500.00

Good Beef Bull. There are two things a meat eater likes, taste and tenderness. Dams average BW on calves is 61.4 lbs and average milk is 1.74 lbs per day. Marbling is select, yield grade 2+(almost a 1), and tendernes 3.2 lbs. As always, 300 mile free delivery, will guarantee first year breeding. Call Larry Mayer at 605-786-5808 (cell) or 605-466-2238 (home) for more information.