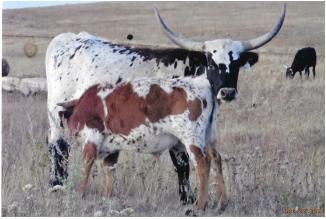

Mayer 420 Date of Birth: Registration 1: Sale Price:

05/13/2024 Pending \$1,800.00

Courtesy of Larry Mayer

Need milk? Got milk! Red and white brindle. Clear Pearl in maternal line. Will keep till yearling, and have breeding soundness exam done. As always, 300 mile free delivery, will guarantee first year breeding. Call Larry Mayer at 605 -786-5808 (cell) or 605-466-2238 (home) for more information.