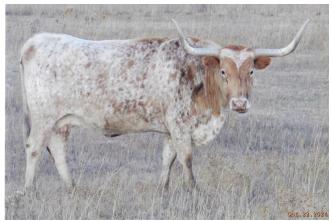

## **Jemstone Raffle**

| Date of Birth:  | 05  |
|-----------------|-----|
| Registration 1: | ITI |
| Sale Price:     | \$1 |
| Breeder:        | La  |
| Owner:          | La  |
|                 |     |

Jemstone Raffle

5/04/2011 LA #260905 ,260.00 arry or Mitzi Mayer arry or Mitzi Mayer

Gentle aged cow weighing 1260 lbs on 11/22/2024. She's produced 12 calves, 7 bulls and 5 heifers. 3 of those heifers are still in the herd. She is currently bred to Gettin The Point (2265 lbs) for a May/June 2025 calf. Her calves average a 1.78 lb daily gain. Call Larry Mayer at 605-786-5808 for more information.